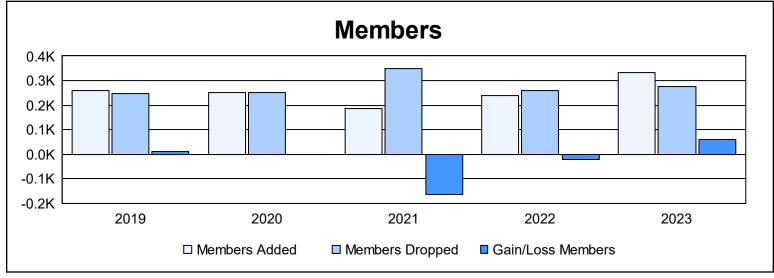

District 19 L As of June 2023 Cumulative

| Year      | New<br>Clubs | Dropped<br>Clubs | Gain/<br>Loss<br>Clubs | New<br>Members | Charter<br>Members | Reinstate<br>Members | Transfer<br>Members | Total<br>Member<br>Added | Total<br>Members<br>Dropped | Gain/<br>Loss<br>Members |
|-----------|--------------|------------------|------------------------|----------------|--------------------|----------------------|---------------------|--------------------------|-----------------------------|--------------------------|
| 2018-2019 | 1            | 0                | 1                      | 196            | 29                 | 9                    | 24                  | 258                      | 249                         | 9                        |
| 2019-2020 | 3            | 0                | 3                      | 164            | 68                 | 10                   | 10                  | 252                      | 253                         | -1                       |
| 2020-2021 | 2            | 0                | 2                      | 87             | 52                 | 13                   | 34                  | 186                      | 350                         | -164                     |
| 2021-2022 | 0            | 0                | 0                      | 187            | 5                  | 34                   | 14                  | 240                      | 261                         | -21                      |
| 2022-2023 | 1            | 1                | 0                      | 275            | 31                 | 13                   | 15                  | 334                      | 275                         | 59                       |
| Average   | 1            | 0                | 1                      | 182            | 37                 | 16                   | 19                  | 254                      | 278                         | -24                      |